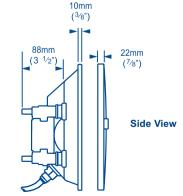

## **Model Specifications**

| Model Product Code                            | Cold Only<br>(no cover)            | Cold Only<br>(cover included)<br>RT1649 | Hot and Cold<br>Mixer<br>(no cover)<br>RT2648 | Hot and Cold<br>Mixer<br>(lockable<br>cover included)<br>RT2662 |
|-----------------------------------------------|------------------------------------|-----------------------------------------|-----------------------------------------------|-----------------------------------------------------------------|
| Colour                                        | White                              |                                         |                                               |                                                                 |
| Base Plate                                    | 167 mm (6 ½") X 292 mm (11 ½")     |                                         |                                               |                                                                 |
| Depth Beneath Surface                         | 88 mm (3 ½")                       |                                         |                                               |                                                                 |
| Hose Connections                              | ½" Male Threaded (BSP / NPT)       |                                         |                                               |                                                                 |
| Connection to Quick<br>Connect 15 mm Plumbing | WX1532 - Adaptor Female ½" − 15 mm |                                         |                                               |                                                                 |
| Hose Length                                   | 2.1 m (7 ft)                       |                                         |                                               |                                                                 |