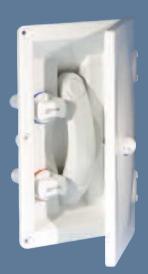

## Swim 'n' Rinse External Shower Mixer Shower Designed For External Use

- For easy washdown outside the R.V.
- Handset design allows water to be set to the desired temperature, minimising the amount of water wasted
- Model available with hinged cover provides a neat finish to the unit (lockable cover version available)
- Connects directly to Whale Quick Connect 15 mm plumbing see page 26
- Mounting hole 125 mm (4 <sup>15</sup>/<sub>16</sub>") X 250 mm (9 <sup>7</sup>/<sub>8</sub>")