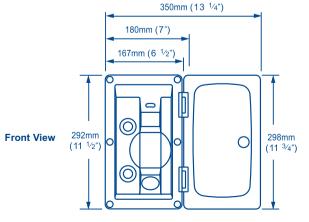

## Swim 'n' Rinse External Shower Mixer Shower Designed For External Use

- For easy washdown outside the R.V.
- Handset design allows water to be set to the desired temperature, minimising the amount of water wasted
- Model available with hinged cover provides a neat finish to the unit (lockable cover version available)
- Connects directly to Whale Quick Connect 15 mm plumbing see page 26
- Mounting hole 125 mm (4 <sup>15</sup>/<sub>16</sub>") X 250 mm (9 <sup>7</sup>/<sub>8</sub>")

## **Model Specifications**

| Model Product Code                            | Cold Only<br>(no cover)            | Cold Only<br>(cover included)<br>RT1649 | Hot and Cold<br>Mixer<br>(no cover)<br>RT2648 | Hot and Cold<br>Mixer<br>(lockable<br>cover included)<br>RT2662 |
|-----------------------------------------------|------------------------------------|-----------------------------------------|-----------------------------------------------|-----------------------------------------------------------------|
| Colour                                        | White                              |                                         |                                               |                                                                 |
| Base Plate                                    | 167 mm (6 ½") X 292 mm (11 ½")     |                                         |                                               |                                                                 |
| Depth Beneath Surface                         | 88 mm (3 ½")                       |                                         |                                               |                                                                 |
| Hose Connections                              | ½" Male Threaded (BSP / NPT)       |                                         |                                               |                                                                 |
| Connection to Quick<br>Connect 15 mm Plumbing | WX1532 - Adaptor Female ½" − 15 mm |                                         |                                               |                                                                 |
| Hose Length                                   | 2.1 m (7 ft)                       |                                         |                                               |                                                                 |